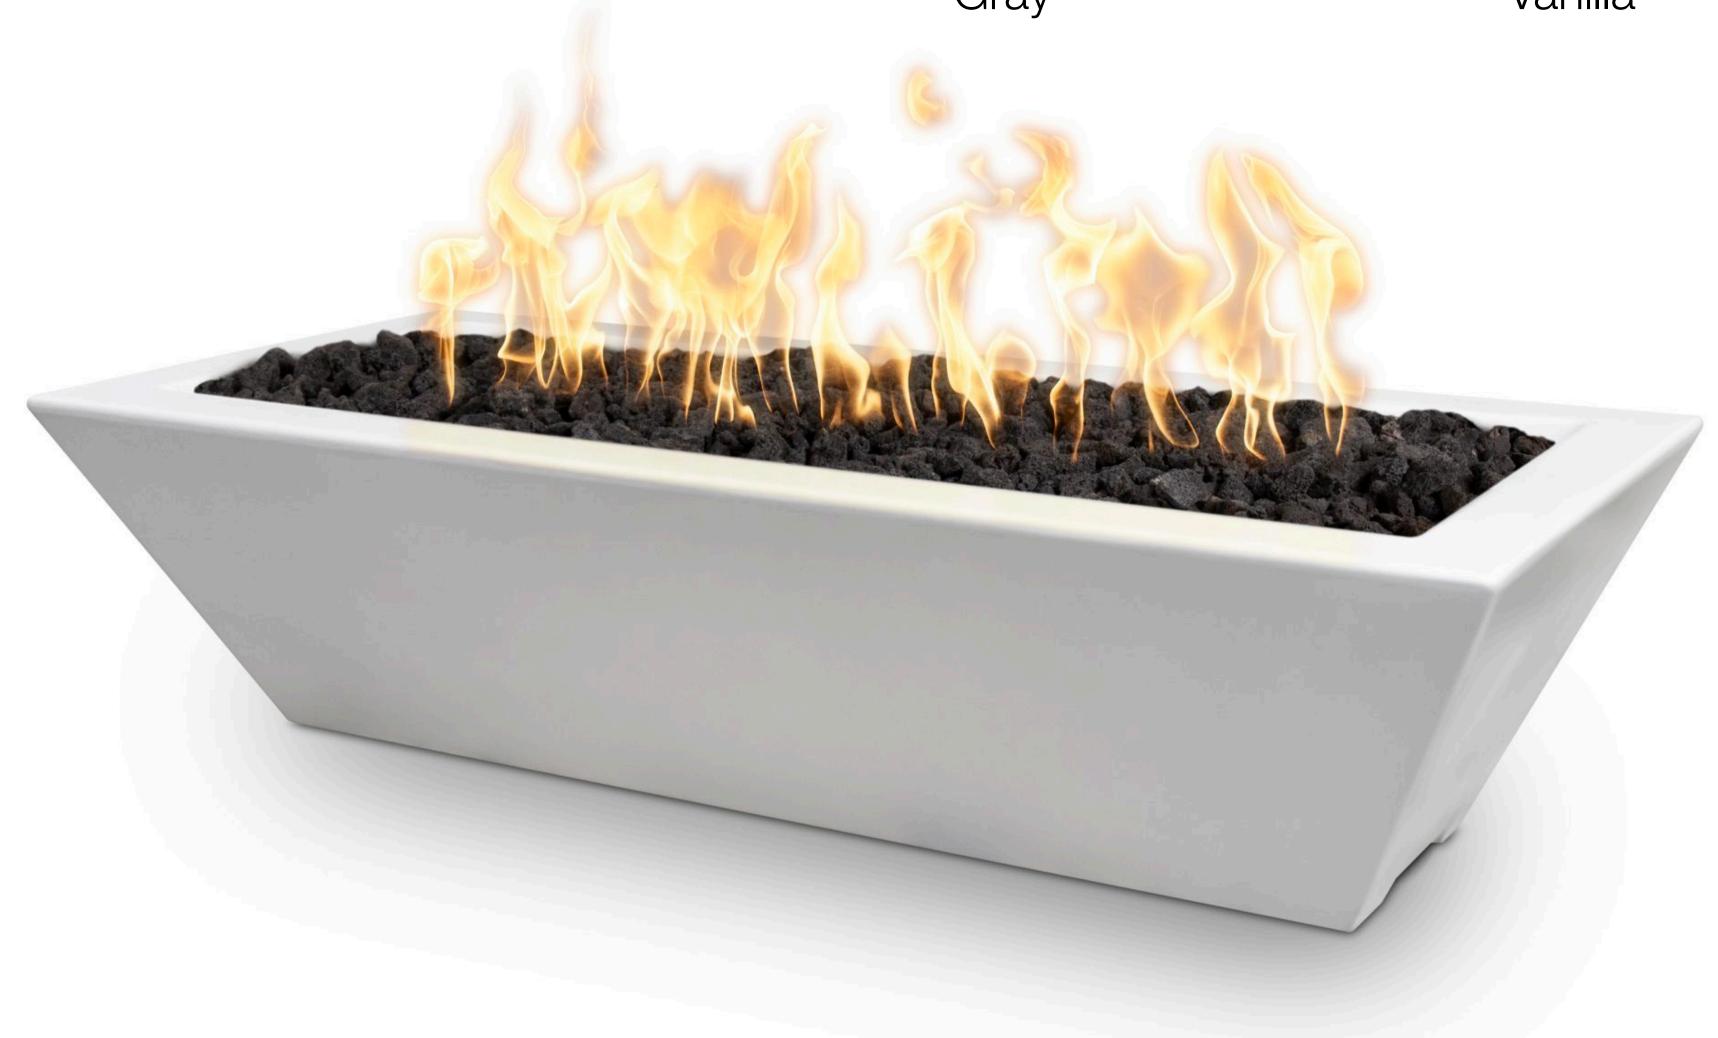

### AVALON FIRE BOWLS

The Avalon Fire Bowl is a modern take on the traditional tapered square bowl. It has a gorgeous curved structure that is sure to provide a visual pleasure to you and your guests.

Sizes 24", 30", 36"

Available with Natural Gas or Liquid Propane.

Material GFRC Concrete

### **Color Options**

Ash
Black
Bronze

Limestone
Moss Stone
Natural Gray

Brown Pearl

Chestnut Rustic Gray
Chocolate Rustic White

Coffee Silver
Copper Slate
Gray Vanilla