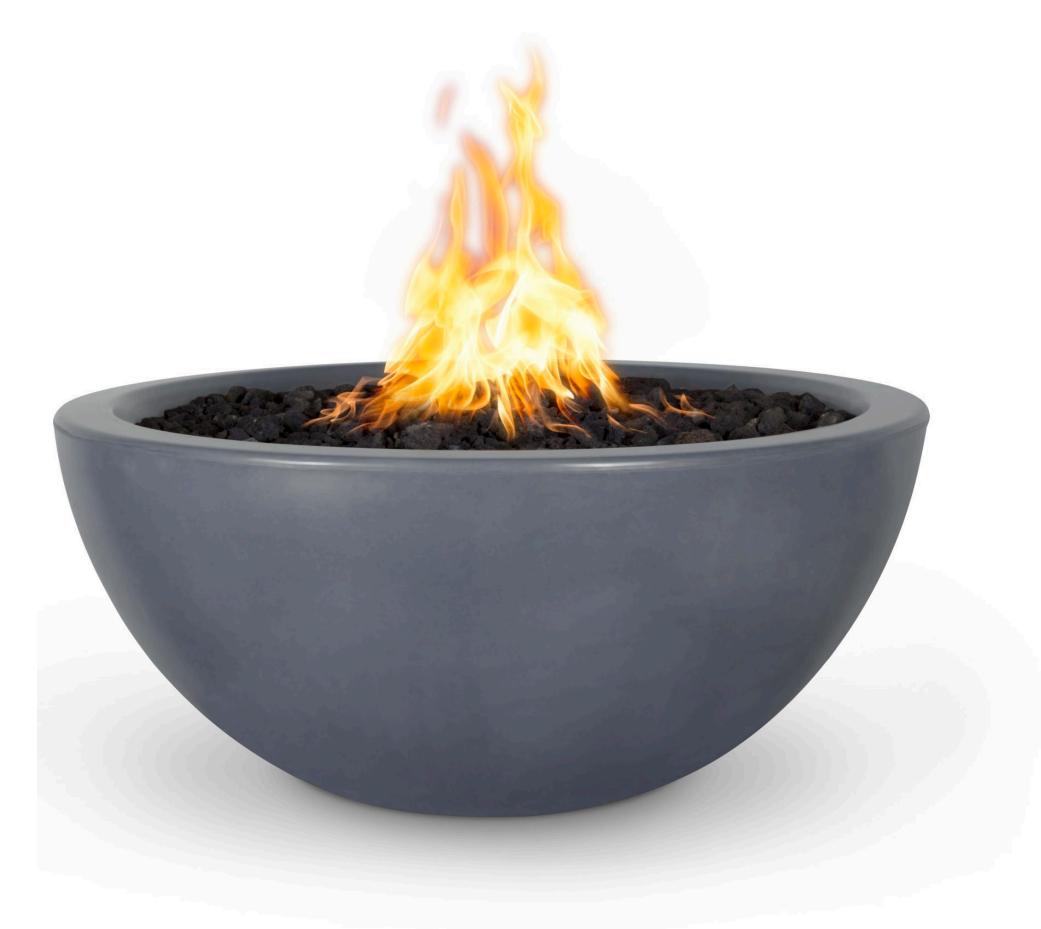

# SEDONA FIRE BOWLS

As a half-moon shaped fire bowl the Sedona, is sure to create a beautiful ambient lighting in your outdoor space.

Sizes 27", 33"

Available with Natural Gas or Liquid Propane.

Material GFRC Concrete

### **Ignition Types**

Match Lit ignotion Low Voltage Electronic Ignition (CSA Certified)

### **Colors**

Ash Limestone
Black Moss Stone
Bronze Natural Gray
Brown Pearl
Chestnut Rustic Gray
Chocolate Rustic White
Coffee Silver

Coffee Silver
Copper Slate
Gray Vanilla