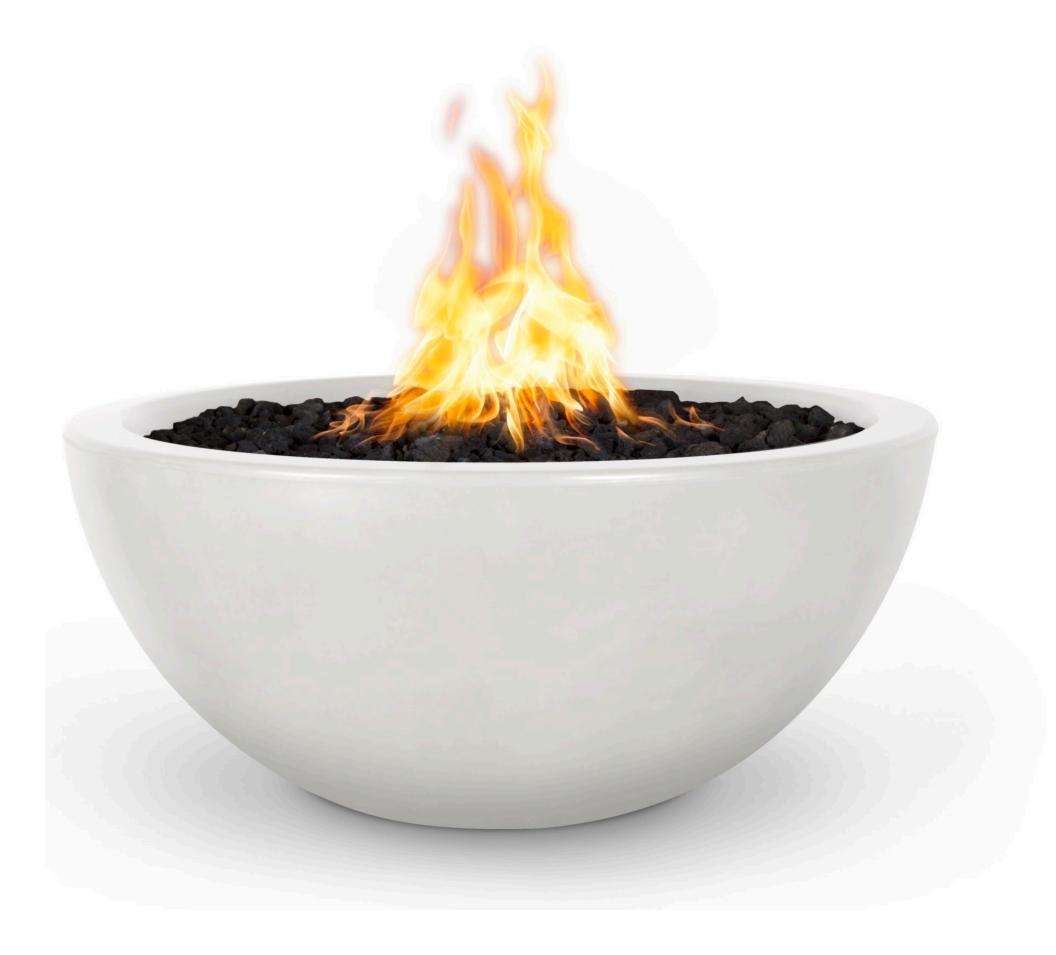

# SEDONA FIRE BOWLS

As a half-moon shaped fire bowl the Sedona, is sure to create a beautiful ambient lighting in your outdoor space.

Sizes 27", 33"

Available with Natural Gas or Liquid Propane.

Material GFRC Concrete

### **Ignition Types**

Match Lit ignotion Low Voltage Electronic Ignition (CSA Certified)

### **Colors**

Ash Limestone
Black Moss Stone
Bronze Natural Gray
Brown Pearl
Chestnut Rustic Gray
Chocolate Rustic White
Coffee Silver

Coffee Silver
Copper Slate
Gray Vanilla