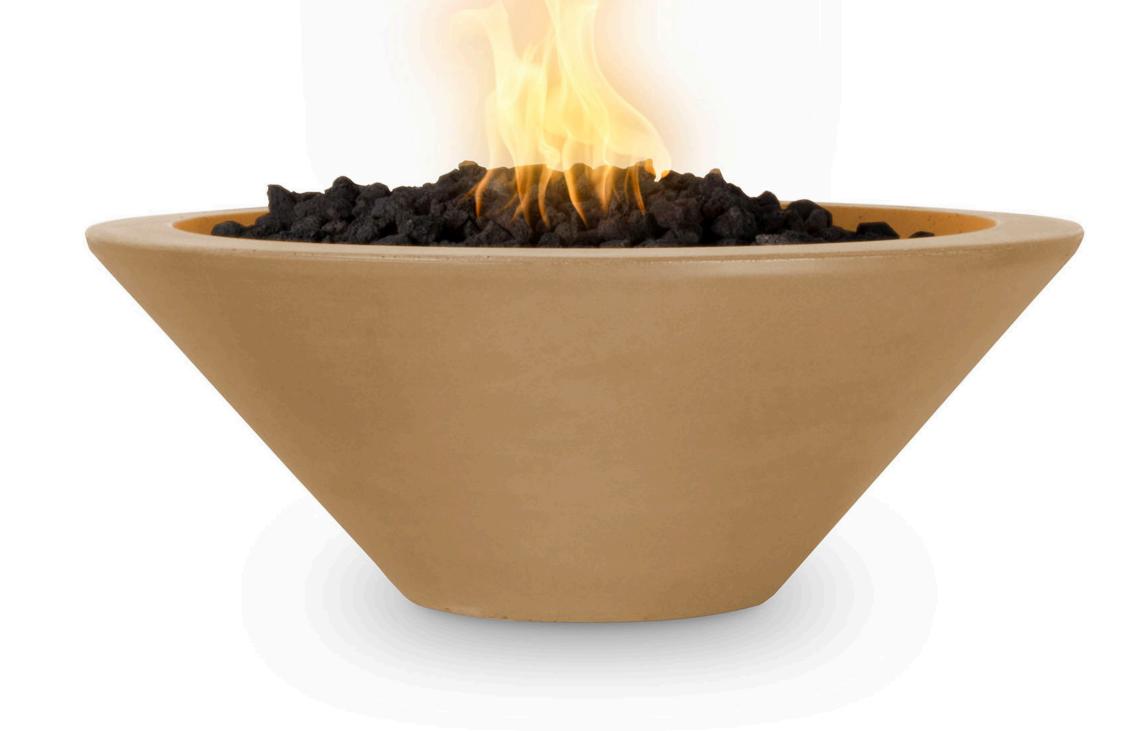

# SEDONA 2.0 FIRE BOWL

The Sedona is sure to create a beautiful ambient lighting in your outdoor space. Size 28"

Available with Natural Gas or Liquid Propane. Material GFRC Concrete

### **Ignition Types**

Match Lit ignotion Low Voltage Electronic Ignition (CSA Certified)

### **Color Options**

Ash Limestone Black Moss Stone Bronze Natural Gray Brown Pearl Chestnut Rustic Gray Chocolate Rustic White Coffee Silver Slat Copper Vanilla Gray

Product shown is for illustration purposes only, due to its handmade nature slight variations in color and texture may occur. Please contact sales@ theoutdoorplus.com to request physical samples of the finish you are looking for prior to purchasing.