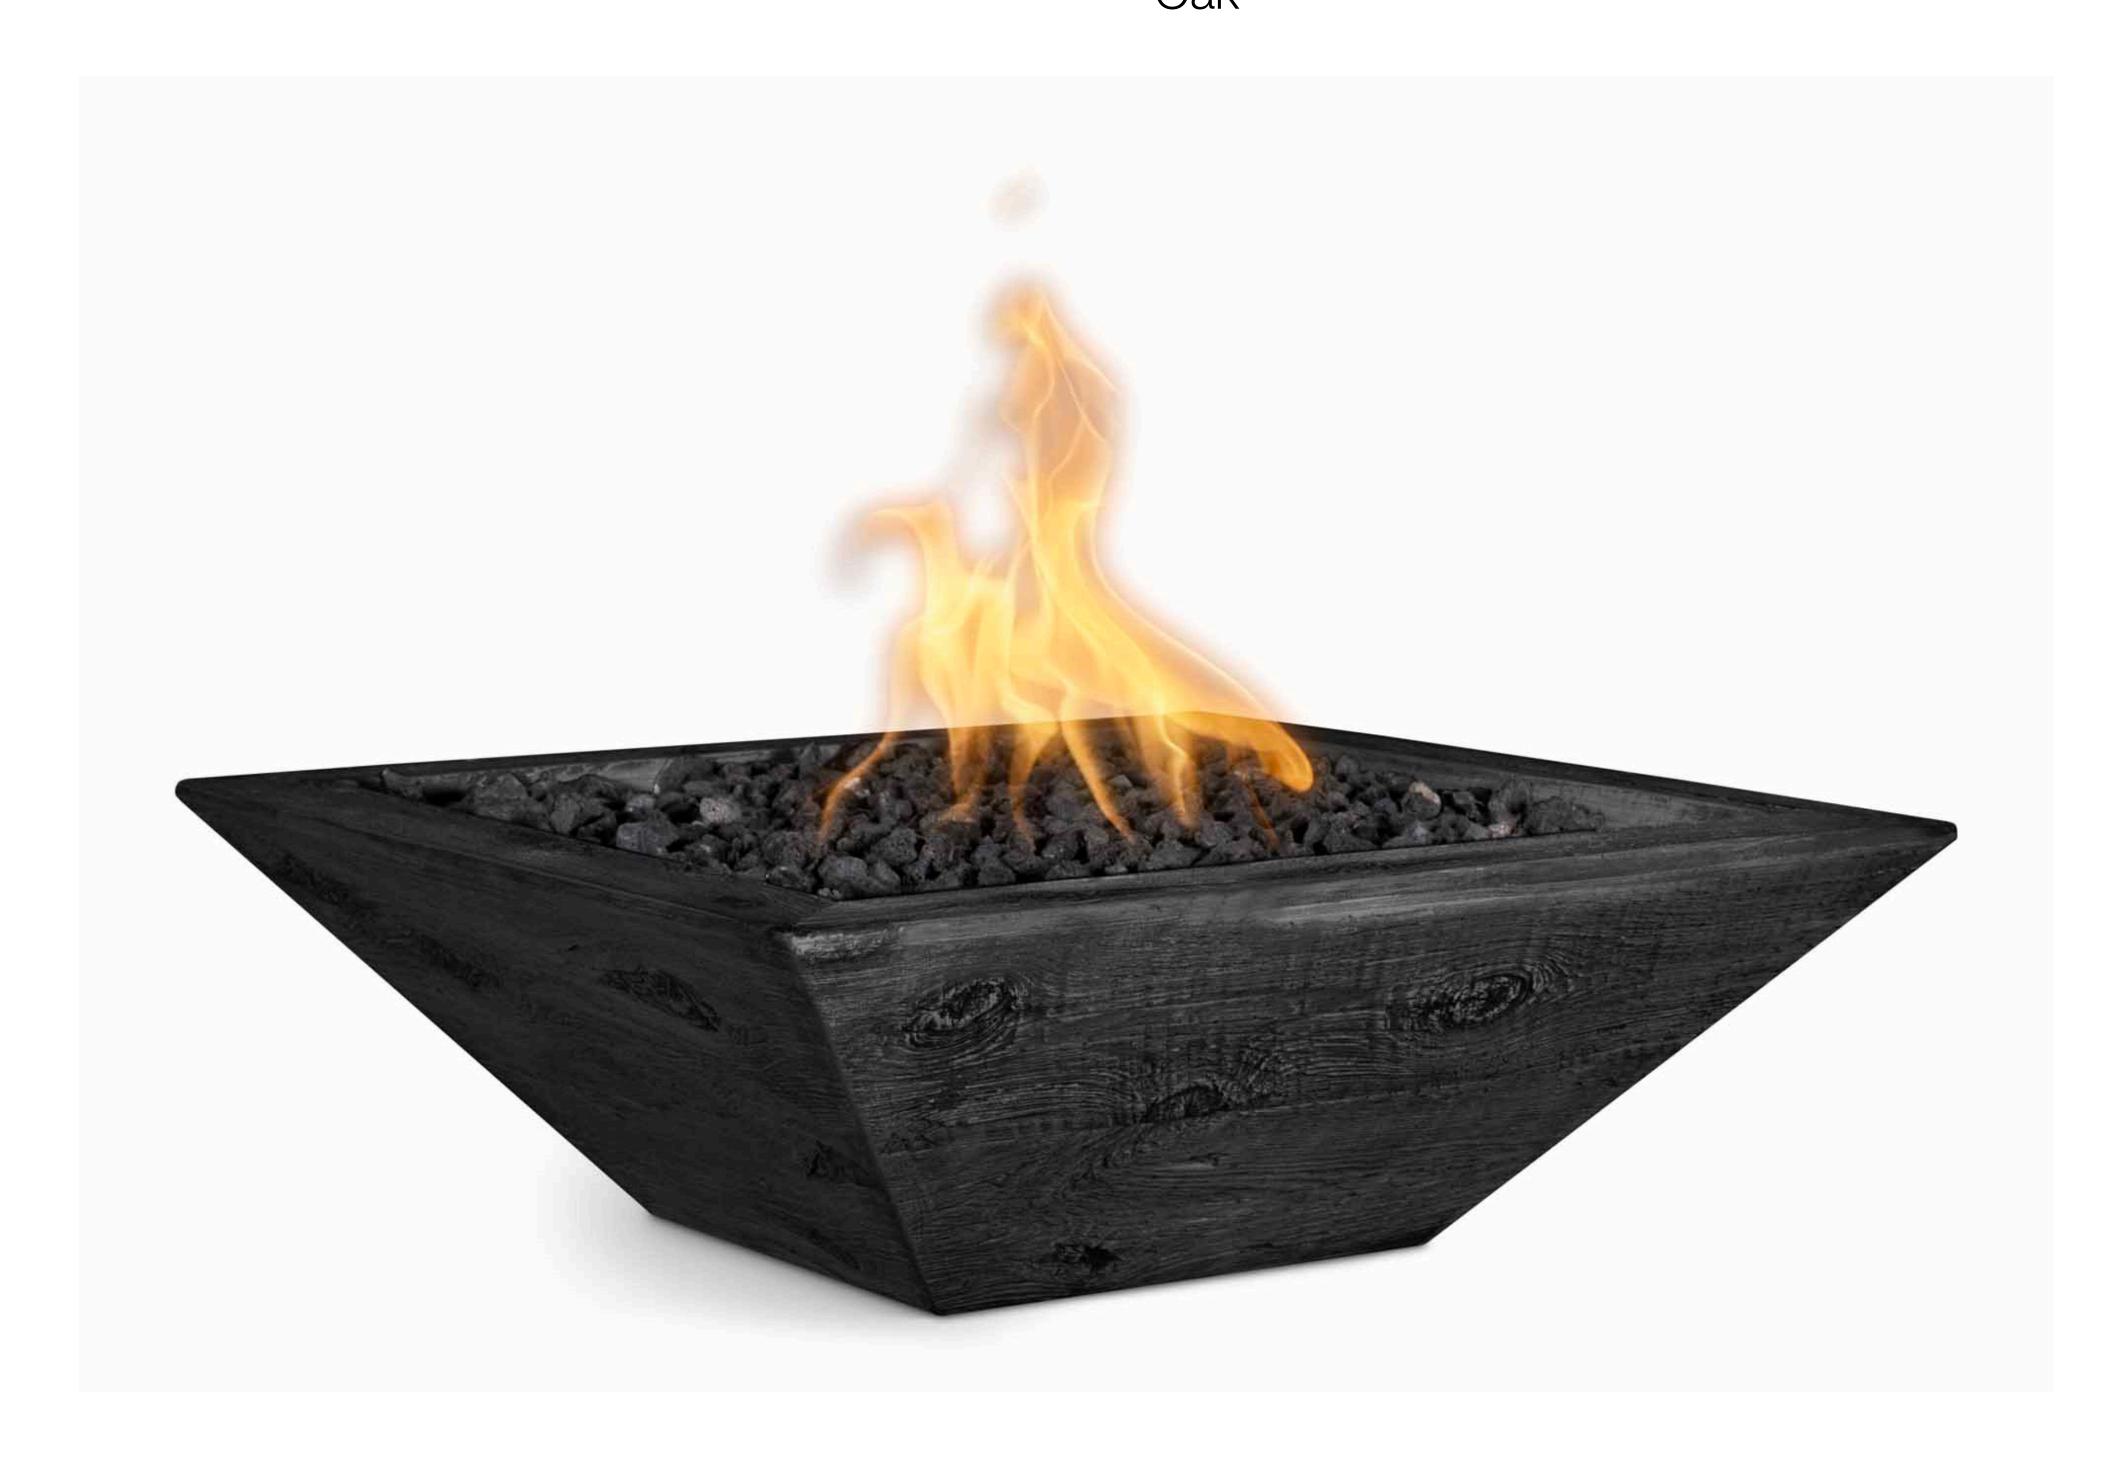

# CAZO<sup>TM</sup> FIRE BOWLS

A perfect cross between modern aesthetics and an outdoorsy nature, the new wood grain textured bowls are sure to astound customers. Sizes 24", 32"

Available with Natural Gas or Liquid Propane Material Wood Grain GFRC Concrete

### **Colors**

Ebony Ivory Oak

Product shown is for illustration purposes only, due to its handmade nature slight variations in color and texture may occur. Please contact sales@ theoutdoorplus.com to request physical samples of the finish you are looking for prior to purchasing.