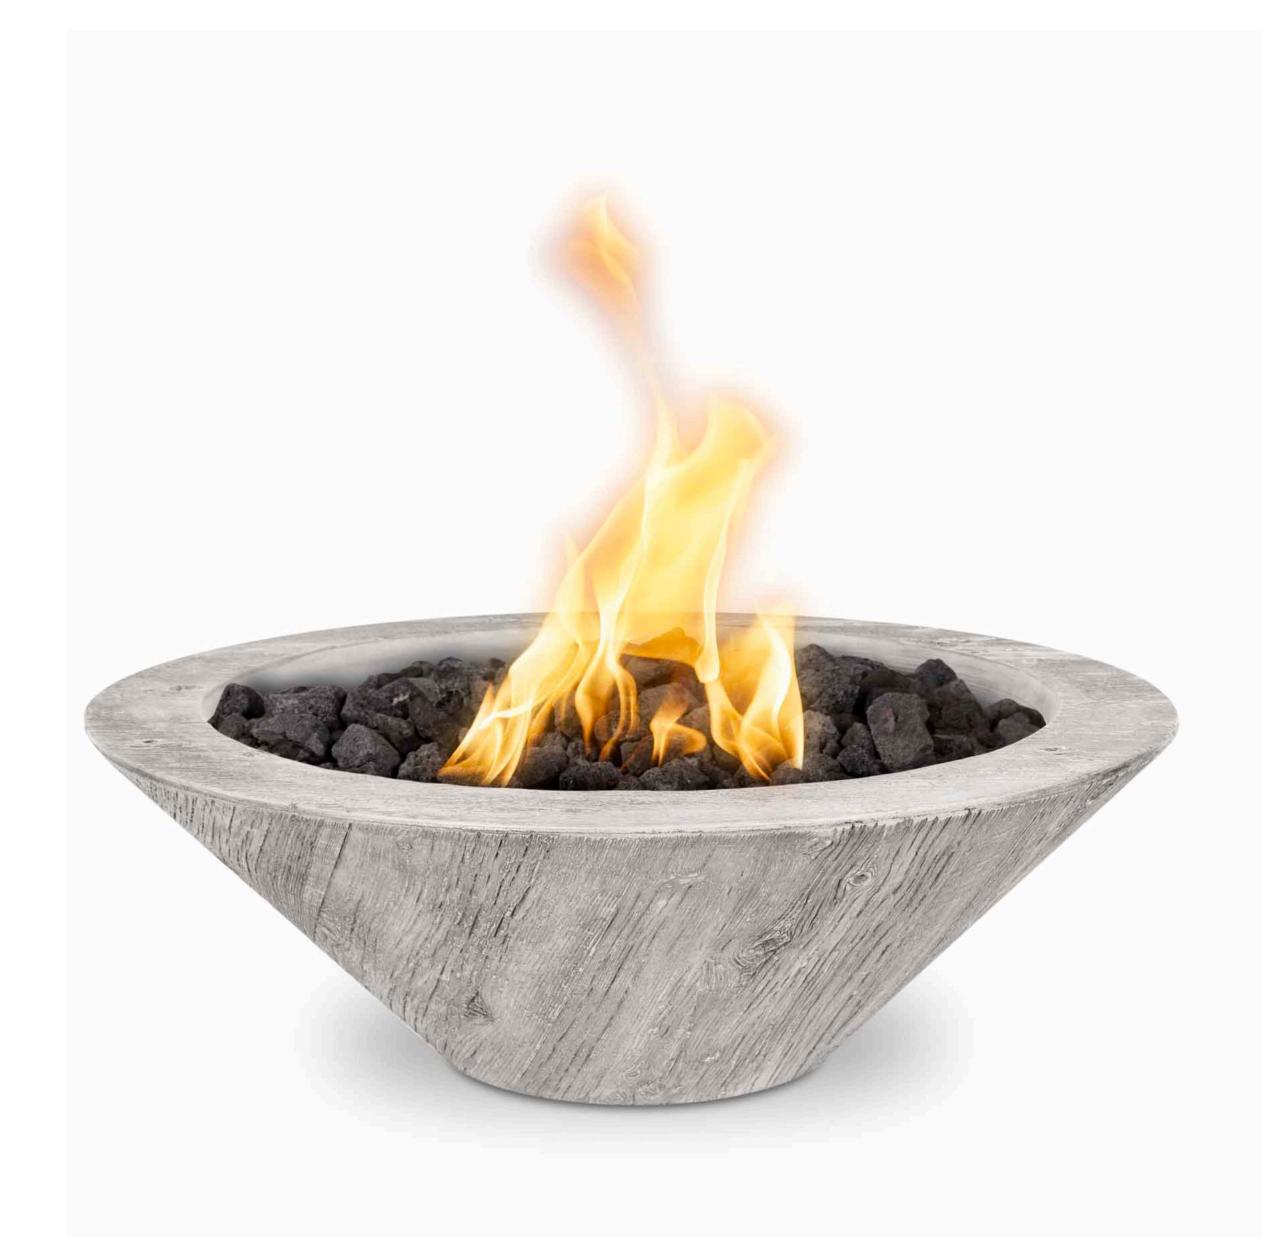

# CAZO<sup>TM</sup> FIRE BOWLS

A perfect cross between modern aesthetics and an outdoorsy nature, the new wood grain textured bowls are sure to astound customers. Sizes 24", 32"

Available with Natural Gas or Liquid Propane Material Wood Grain GFRC Concrete

### **Ignition Types**

Match Lit ignotion Low Voltage Electronic Ignition (CSA Certified)

### **Colors**

Ebony Ivory Oak

Product shown is for illustration purposes only, due to its handmade nature slight variations in color and texture may occur. Please contact sales@ theoutdoorplus.com to request physical samples of the finish you are looking for prior to purchasing.