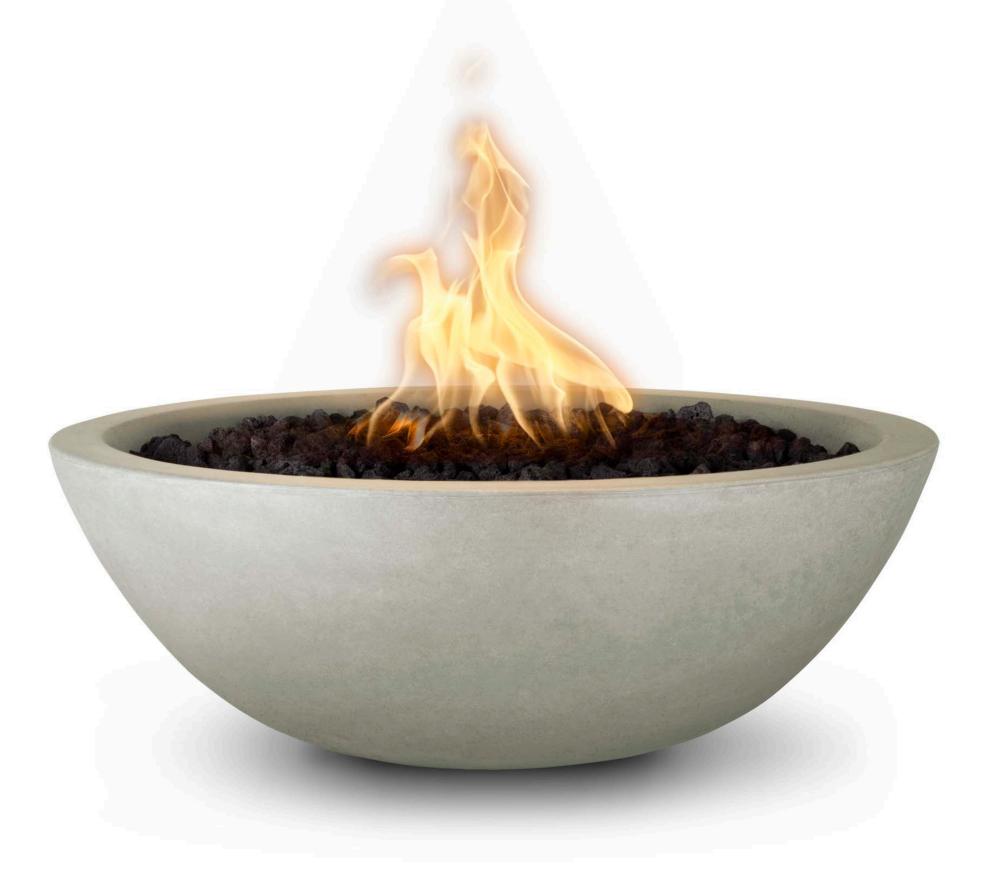

# SEDONA FIRE BOWLS

As a half-moon shaped fire bowl the Sedona, is sure to create a beautiful ambient lighting in your outdoor space.

Sizes 27", 33"

Available with Natural Gas or Liquid Propane.

Material GFRC Concrete

### **Ignition Types**

Match Lit ignotion Low Voltage Electronic Ignition (CSA Certified)

### **Colors**

Ash Limestone
Black Moss Stone
Bronze Natural Gray
Brown Pearl
Chestnut Rustic Gray
Chocolate Rustic White
Coffee Silver

Coffee Silver
Copper Slate
Gray Vanilla