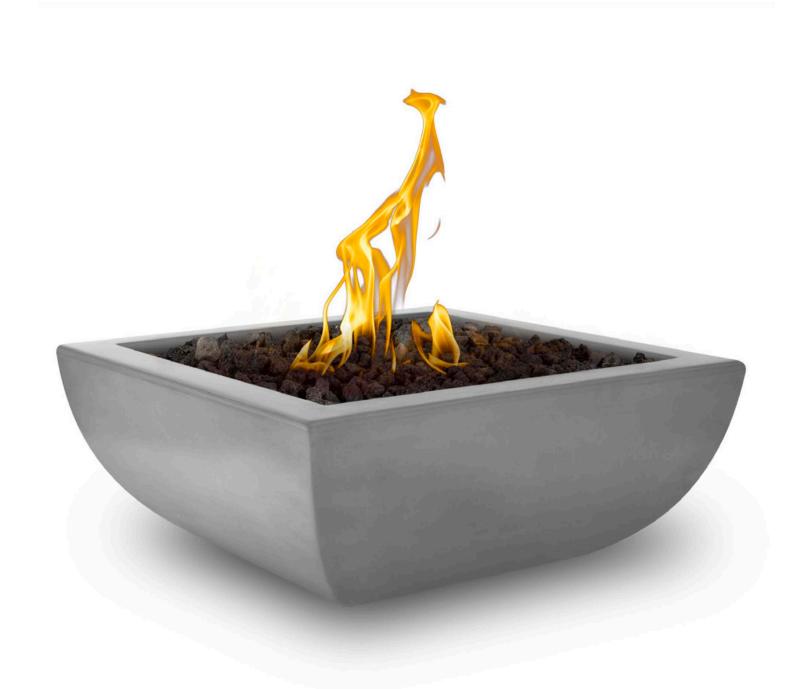

### AVALON FIRE BOWLS

The Avalon Fire Bowl is a modern take on the traditional tapered square bowl. It has a gorgeous curved structure that is sure to provide a visual pleasure to you and your guests.

Sizes 24", 30", 36"

Available with Natural Gas or Liquid Propane.

Material GFRC Concrete