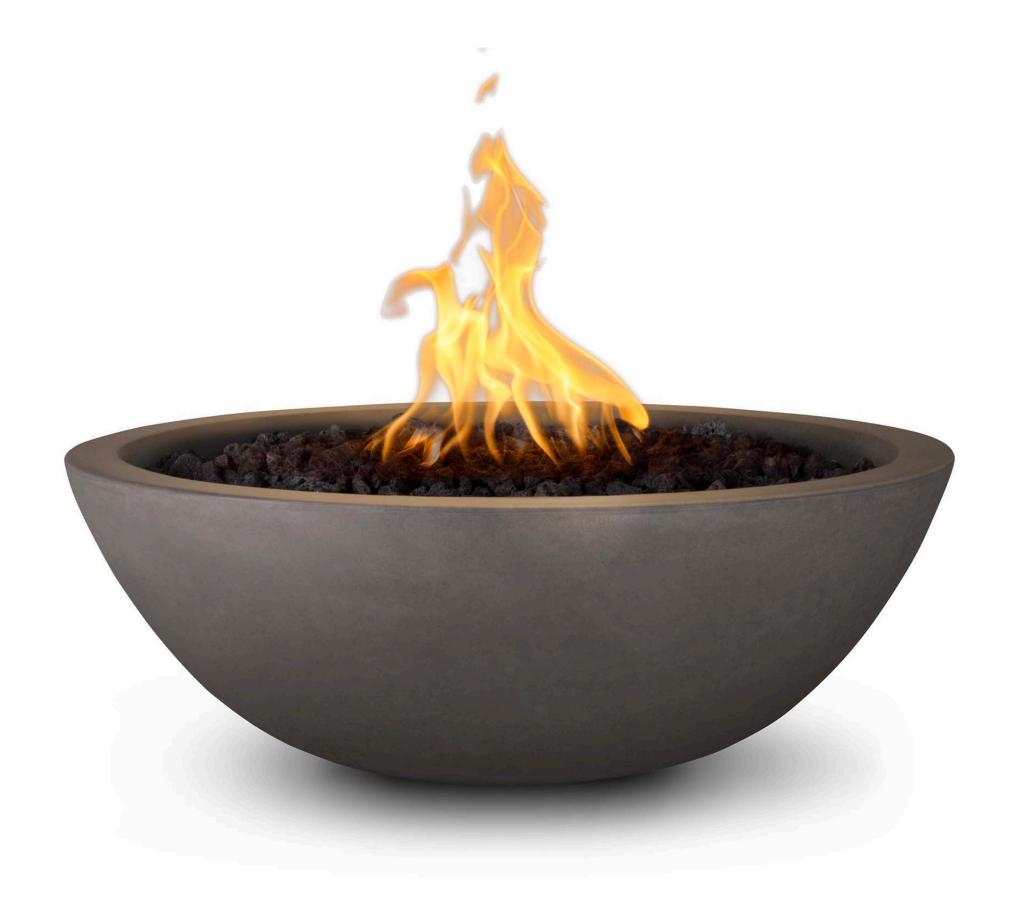

# SEDONA FIRE BOWLS

As a half-moon shaped fire bowl the Sedona, is sure to create a beautiful ambient lighting in your outdoor space.

Sizes 27", 33"

Available with Natural Gas or Liquid Propane.

Material GFRC Concrete

### **Ignition Types**

Match Lit ignotion Low Voltage Electronic Ignition (CSA Certified)

### **Colors**

Ash Limestone
Black Moss Stone
Bronze Natural Gray
Brown Pearl
Chestnut Rustic Gray
Chocolate Rustic White
Coffee Silver

Coffee Silver
Copper Slate
Gray Vanilla