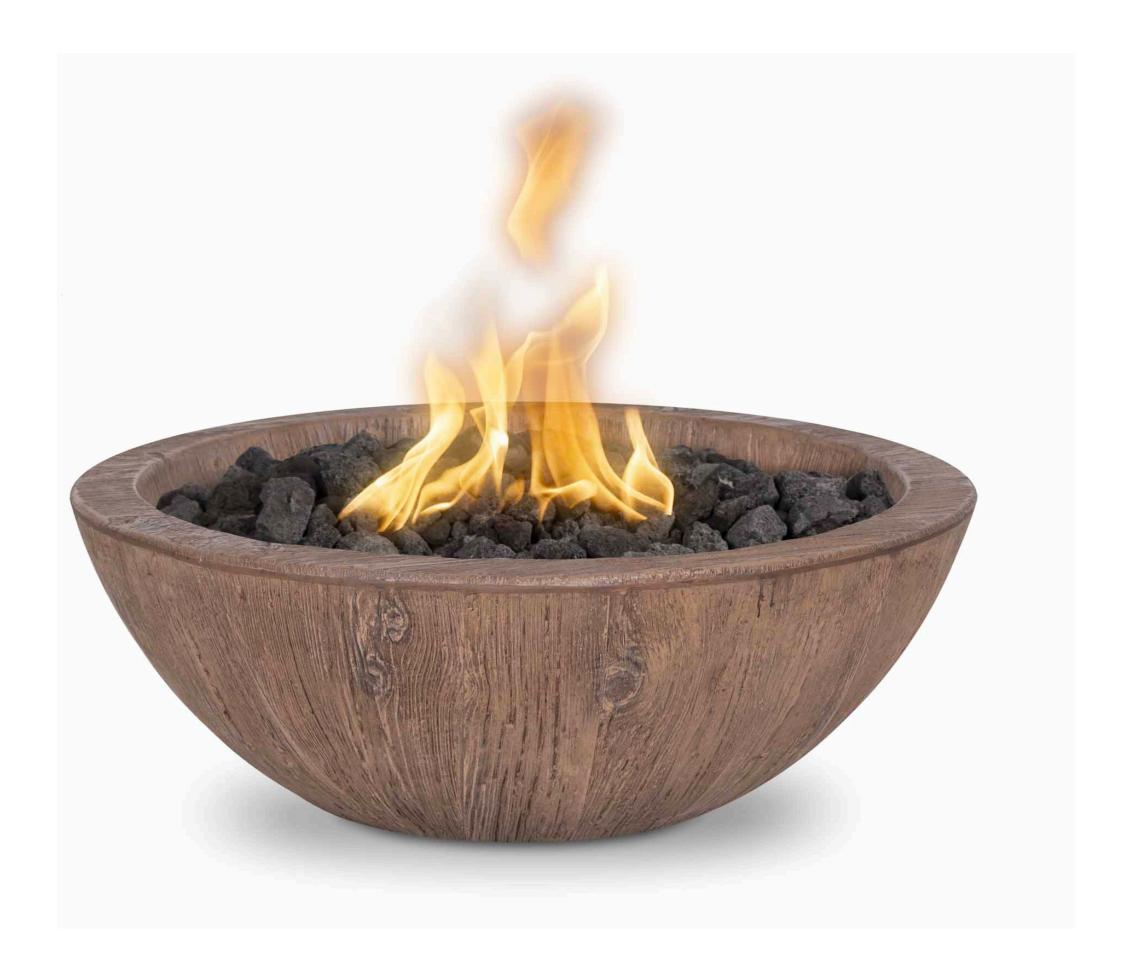

# SEDONA FIRE BOWLS

Looking for the perfect piece to add to your outdoor living space, the Sedona Fire Bowl brings both simplicity and elegance to any patio or backyard.

Sizes 27", 33"

Available with Natural Gas or Liquid Propane.

Material Wood Grain Concrete

Sizes 24", 36"

Available with Natural Gas or Liquid Propane Material GFRC Concrete