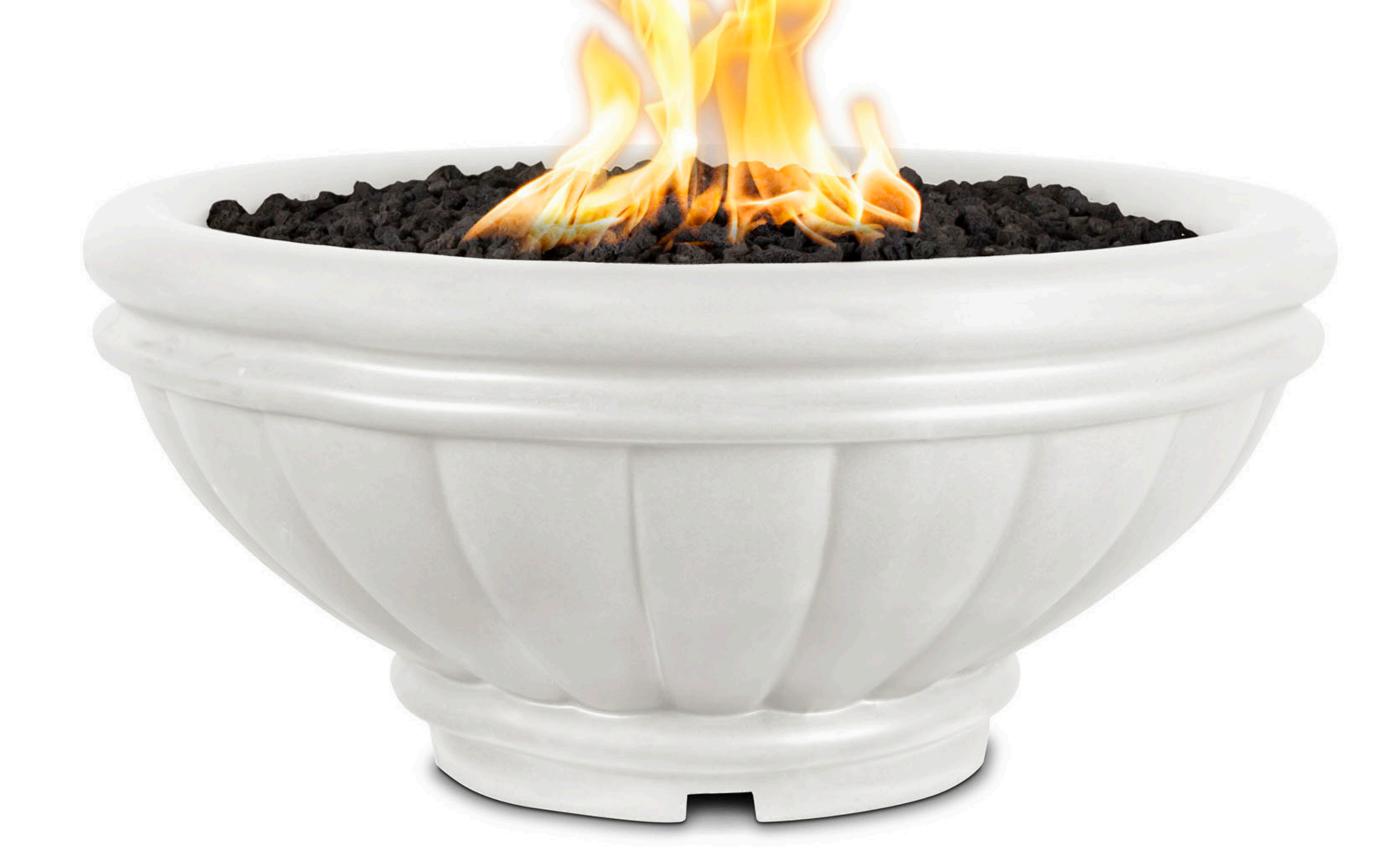

### ROMA FIRE BOWLS

Roma is one of our most decorative fire bowls one that showcases a beautiful Romanesque feeling. Roma was derived from the bases of Roman columns and how the Romans curved many pieces into a round fashion.

Sizes 24", 36"

Available with Natural Gas or Liquid Propane Material GFRC Concrete

### **Colors**

Gray

Ash Limestone
Black Moss Stone
Bronze Natural Gray
Brown Pearl
Chestnut Rustic Gray

Chestnut
Chocolate
Coffee
Copper
Rustic Gray
Rustic White
Silver
Slate

Slate Vanilla