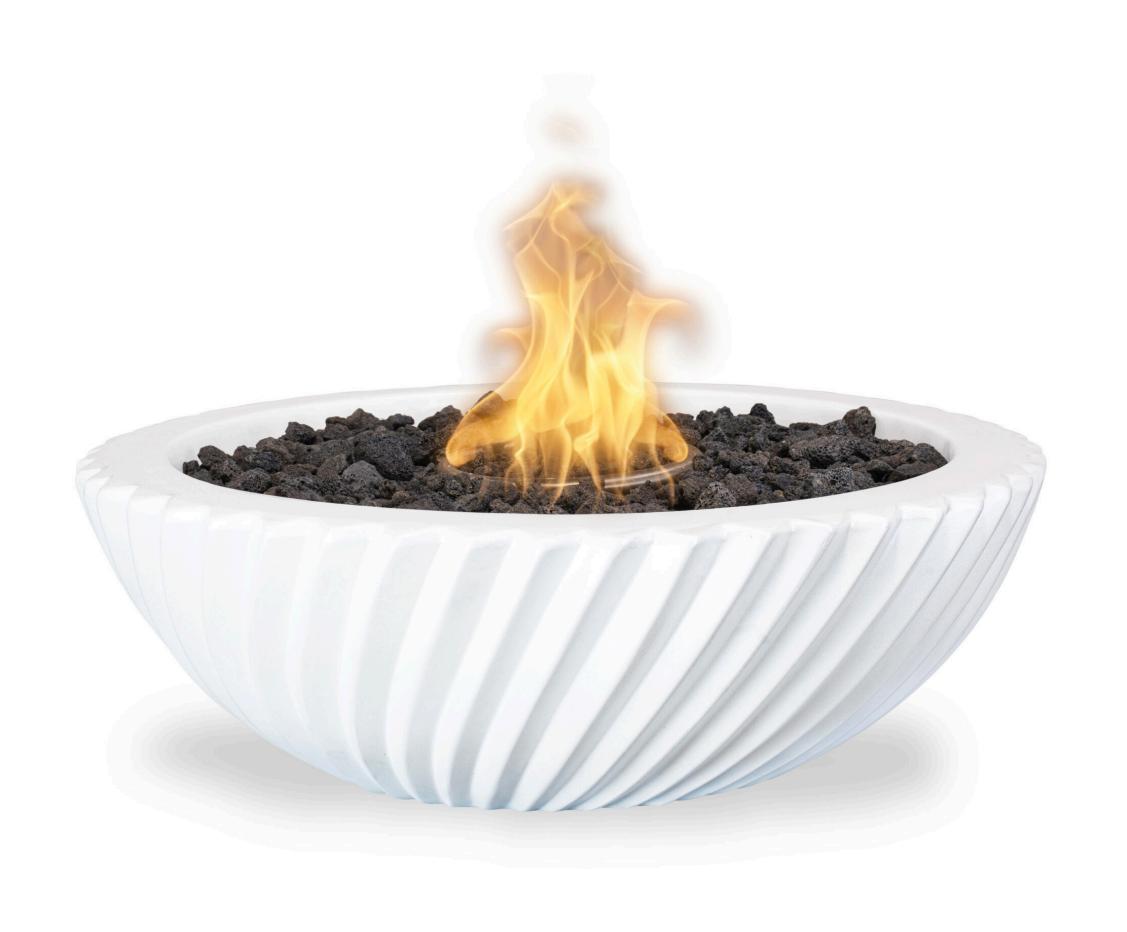

### ROMA FIRE BOWLS

Roma is one of our most decorative fire bowls one that showcases a beautiful Romanesque feeling. Roma was derived from the bases of Roman columns and how the Romans curved many pieces into a round fashion.

Sizes 24", 36"

Available with Natural Gas or Liquid Propane Material GFRC Concrete

### **Ignition Types**

Match Lit ignotion Electronic Ignition

### **Colors**

Gray

Ash Limestone
Black Moss Stone
Bronze Natural Gray
Brown Pearl
Chestnut Rustic Gray

Chestnut
Chocolate
Coffee
Copper
Rustic Gray
Rustic White
Silver
Slate

Slate Vanilla