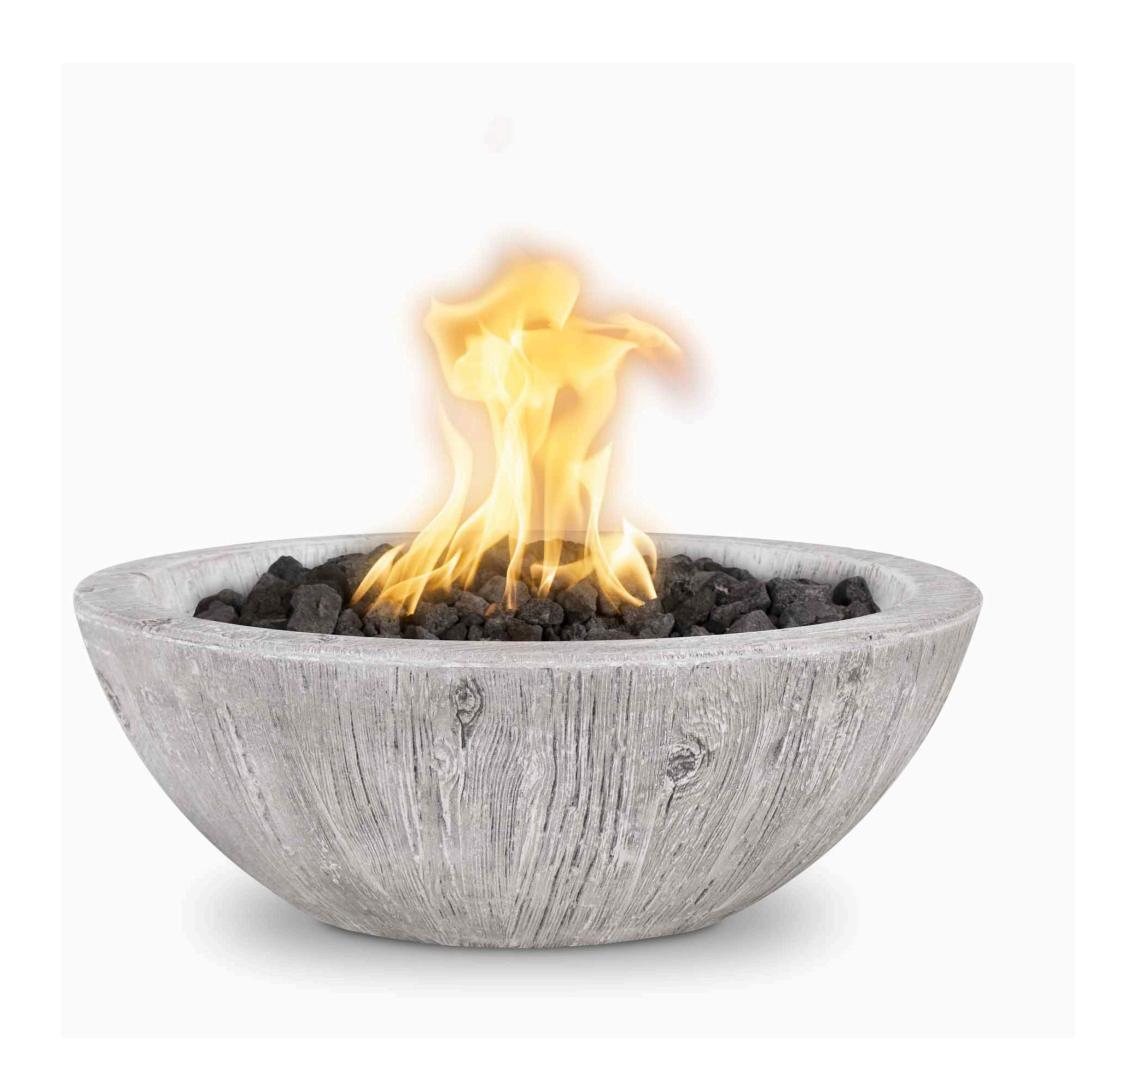

# SEDONA FIRE BOWLS

Looking for the perfect piece to add to your outdoor living space, the Sedona Fire Bowl brings both simplicity and elegance to any patio or backyard.

Sizes 27", 33"

Available with Natural Gas or Liquid Propane.

Material Wood Grain Concrete

### **Colors**

Ebony Ivory Oak