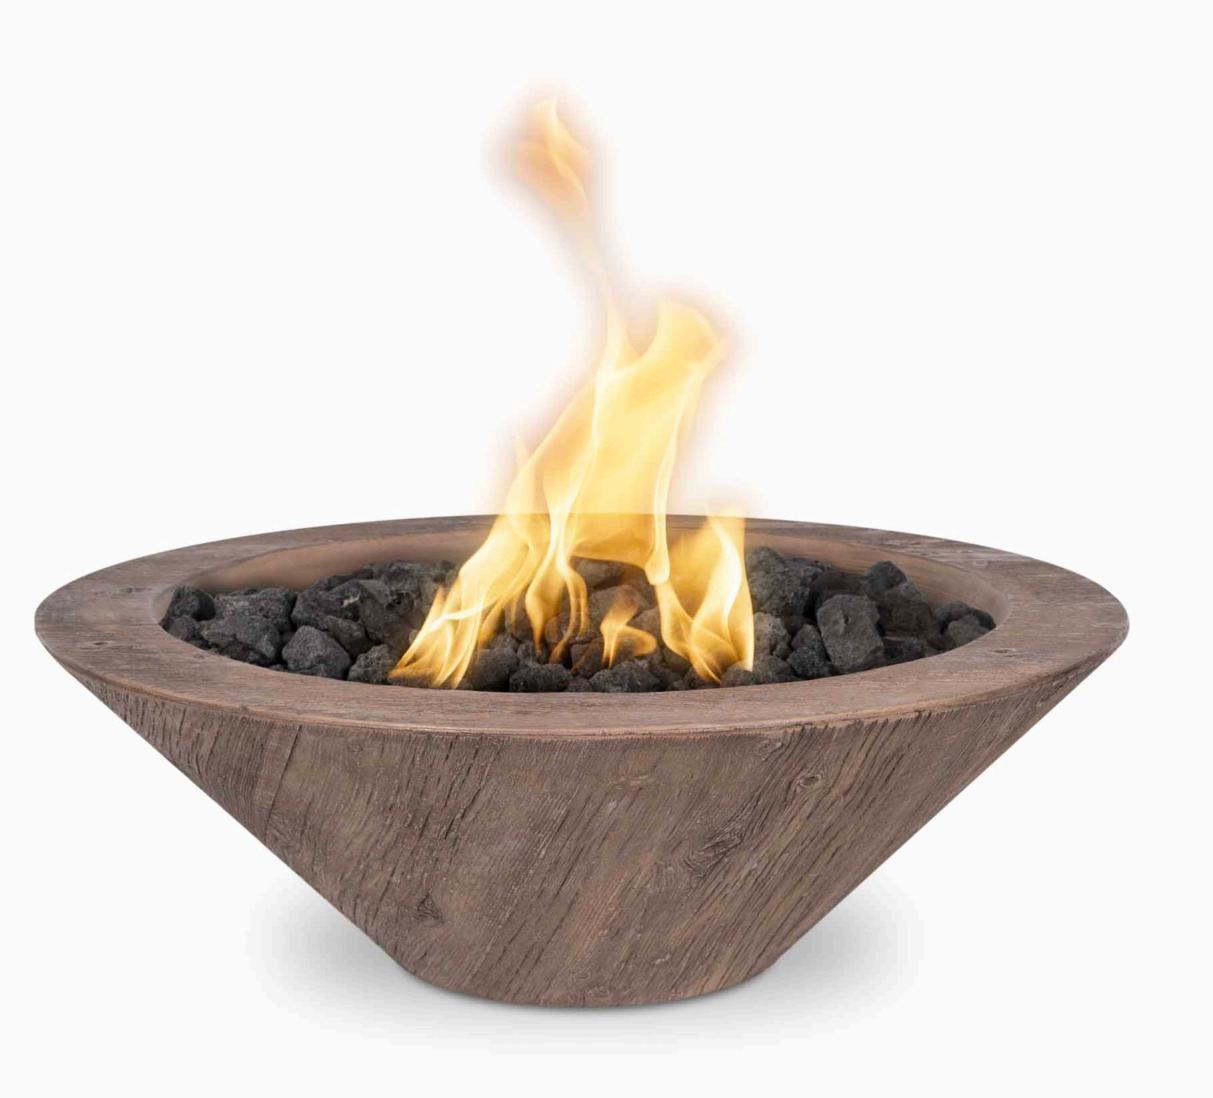

# SEDONA FIRE BOWLS

Looking for the perfect piece to add to your outdoor living space, the Sedona Fire Bowl brings both simplicity and elegance to any patio or backyard.

Sizes 27", 33"

Available with Natural Gas or Liquid Propane.

Material Wood Grain Concrete

### **Ignition Types**

Match Lit ignotion Low Voltage Electronic Ignition (CSA Certified)

### **Colors**

Ebony Ivory Oak