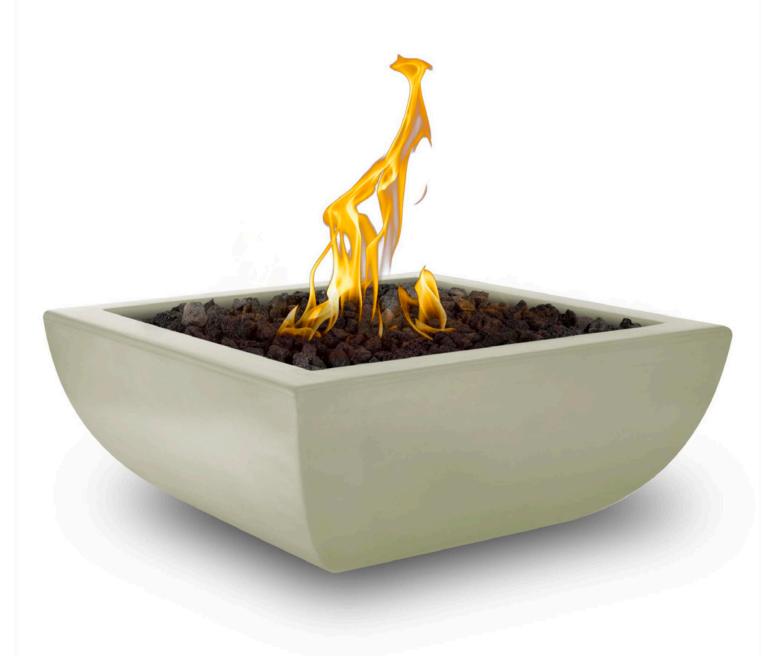

### AVALON FIRE BOWLS

The Avalon Fire Bowl is a modern take on the traditional tapered square bowl. It has a gorgeous curved structure that is sure to provide a visual pleasure to you and your guests.

Sizes 24", 30", 36"

Available with Natural Gas or Liquid Propane.

Material GFRC Concrete