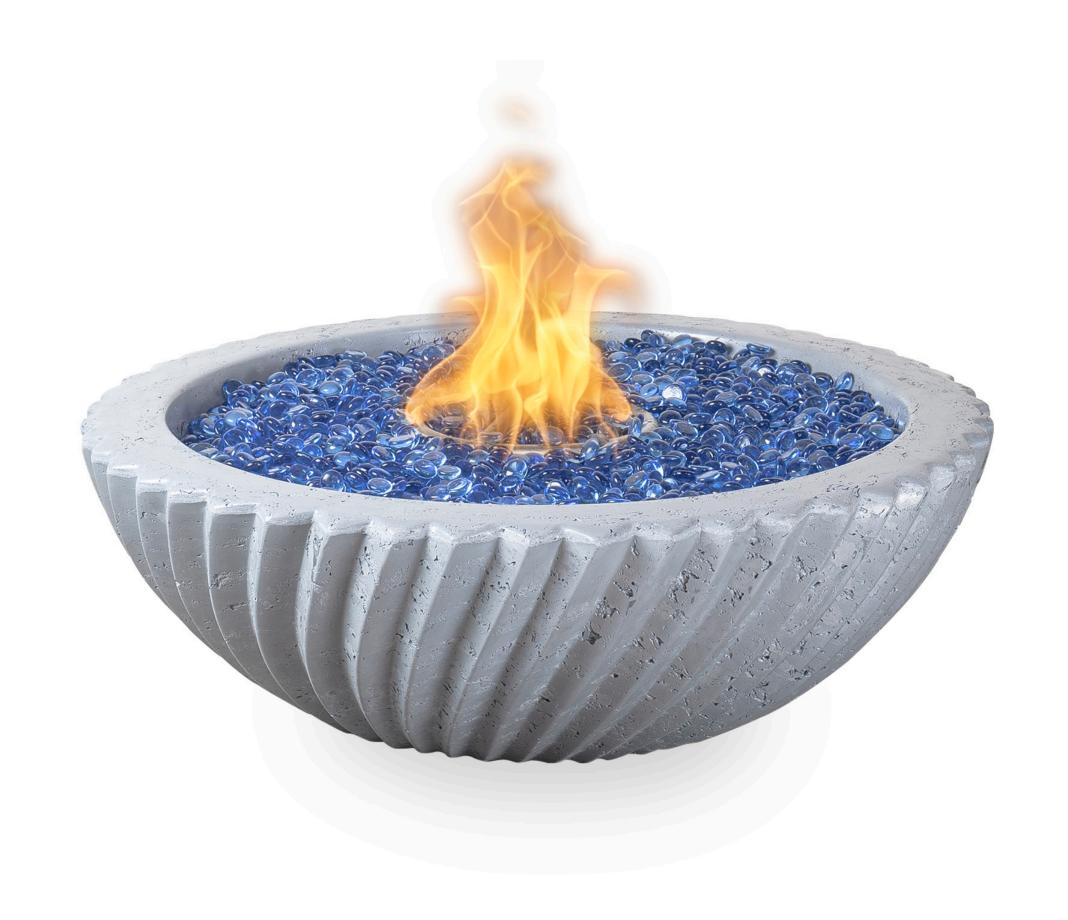

### ROMA FIRE BOWLS

Roma is one of our most decorative fire bowls one that showcases a beautiful Romanesque feeling. Roma was derived from the bases of Roman columns and how the Romans curved many pieces into a round fashion.

Sizes 24", 36"

Available with Natural Gas or Liquid Propane Material GFRC Concrete

### **Ignition Types**

Match Lit ignotion Electronic Ignition

### **Colors**

Gray

Ash Limestone
Black Moss Stone
Bronze Natural Gray
Brown Pearl
Chestnut Rustic Gray

Chestnut
Chocolate
Coffee
Copper
Rustic Gray
Rustic White
Silver
Slate

Slate Vanilla