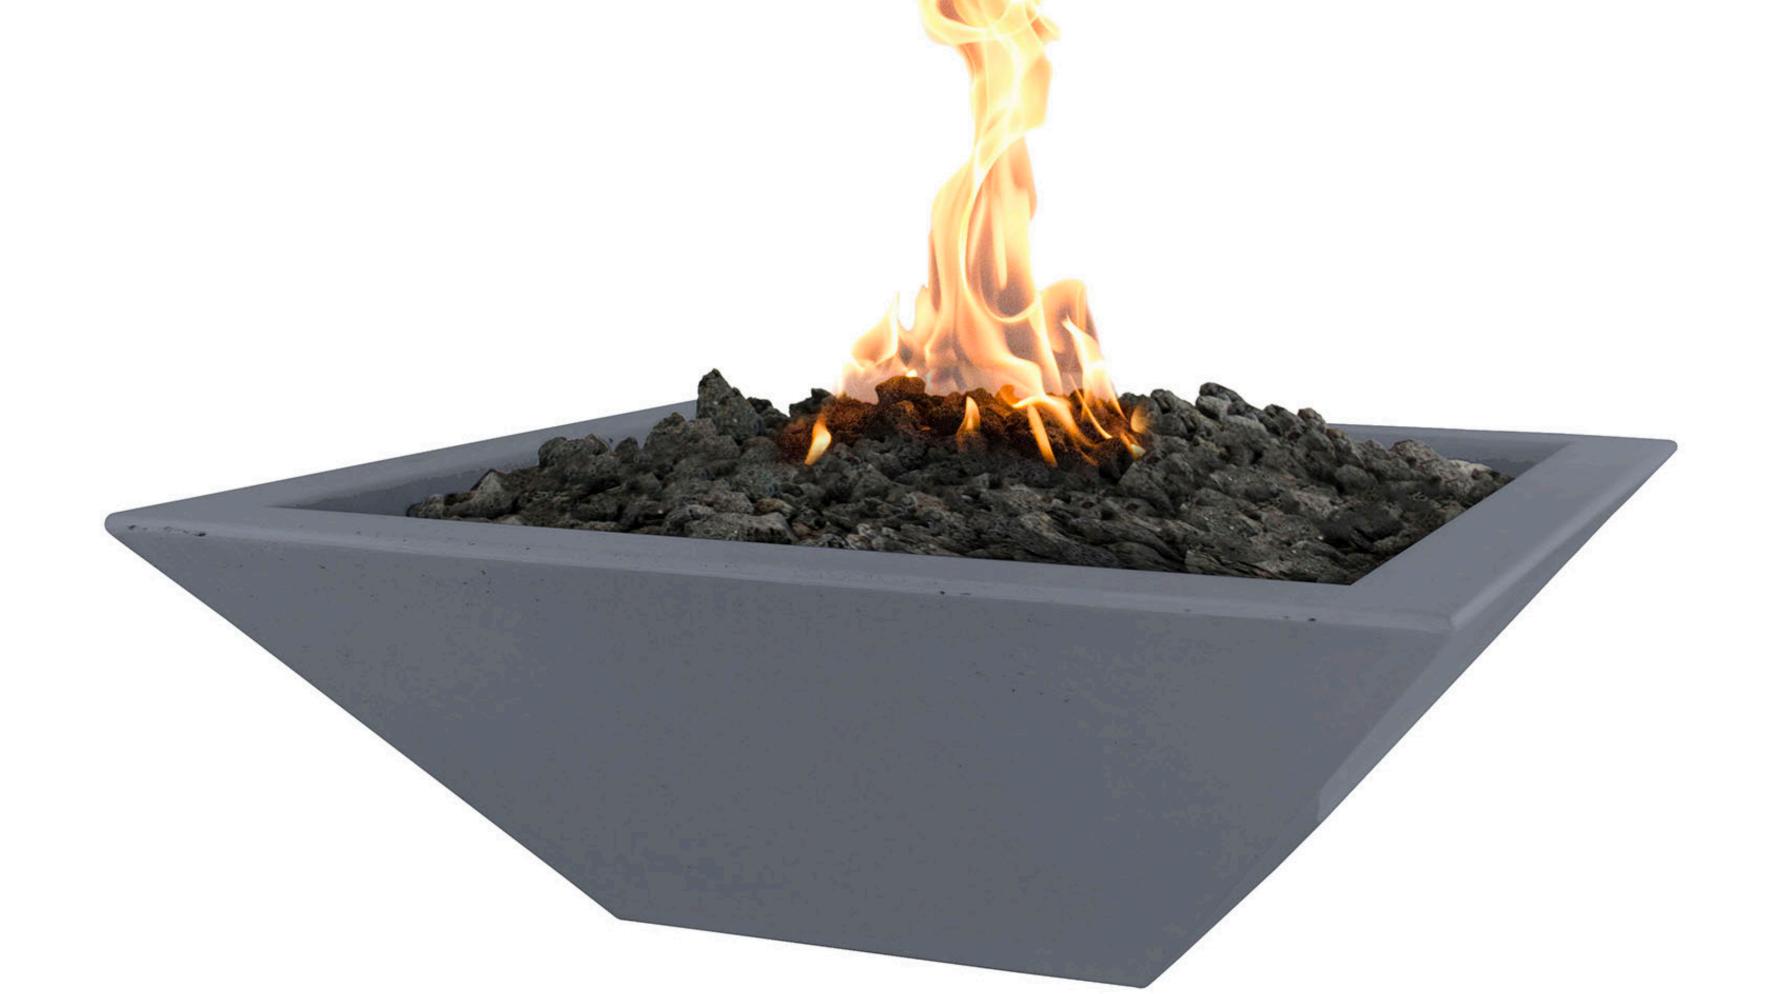

### AVALON FIRE BOWLS

The Avalon Fire Bowl is a modern take on the traditional tapered square bowl. It has a gorgeous curved structure that is sure to provide a visual pleasure to you and your guests.

Sizes 24", 30", 36"

Available with Natural Gas or Liquid Propane.

Material GFRC Concrete