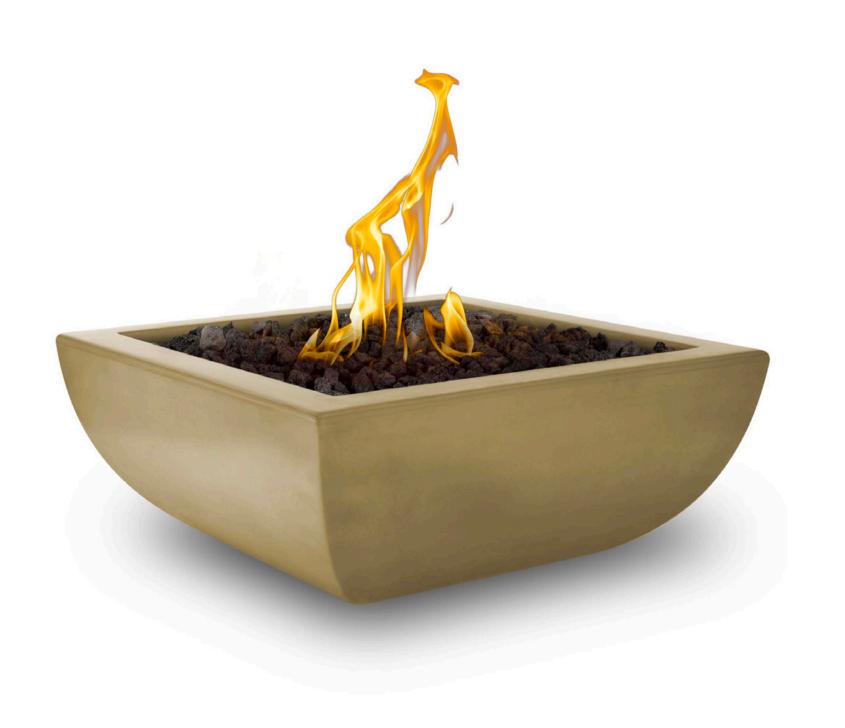

### AVALON FIRE BOWLS

The Avalon Fire Bowl is a modern take on the traditional tapered square bowl. It has a gorgeous curved structure that is sure to provide a visual pleasure to you and your guests.

Sizes 24", 30", 36"

Available with Natural Gas or Liquid Propane.

Material GFRC Concrete

### **Ignition Types**

Match Lit ignotion

Low Voltage Electronic Ignition (CSA Certified)

### **Color Options**

Ash
Black
Bronze

Limestone
Moss Stone
Natural Gray

Brown Pearl

Chestnut Rustic Gray
Chocolate Rustic White

Coffee Silver
Copper Slate
Gray Vanilla