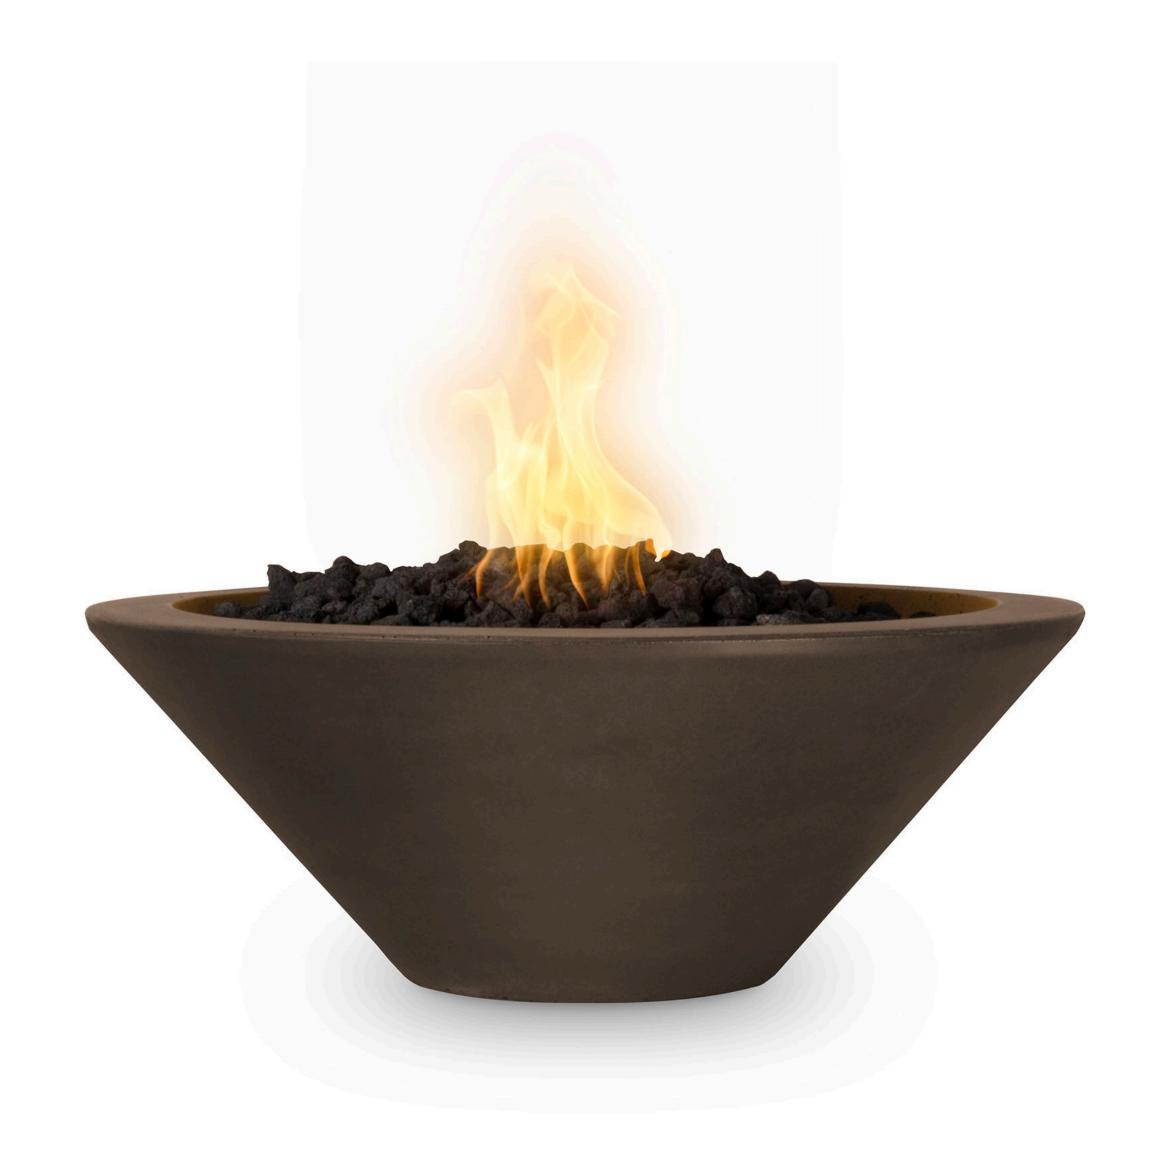

# SEDONA 2.0 FIRE BOWL

The Sedona is sure to create a beautiful ambient lighting in your outdoor space. Size 28"

Available with Natural Gas or Liquid Propane. Material GFRC Concrete

### **Ignition Types**

Match Lit ignotion Low Voltage Electronic Ignition (CSA Certified)

### **Color Options**

Ash Limestone Black Moss Stone Bronze Natural Gray Brown Pearl Chestnut Rustic Gray Chocolate Rustic White Coffee Silver Slat Copper Vanilla Gray

Product shown is for illustration purposes only, due to its handmade nature slight variations in color and texture may occur. Please contact sales@ theoutdoorplus.com to request physical samples of the finish you are looking for prior to purchasing.